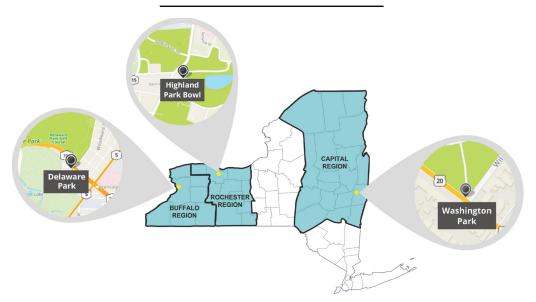

**BUFFALO | ROCHESTER | CAPITAL REGION** 

ACCT# \_\_\_\_\_

#### **3 LOCATIONS**

2021 Total Raised: \$709,402